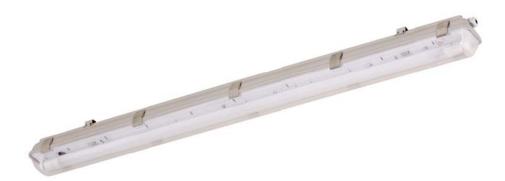

# FLUORESCENT

#### HOUSING

- MADE OF INJECTION MOULDED REINFORCED POLYCARBONATE
- POLYCARBONATE FRONT COVER (PC)
- SILICONE SEAL CIRCLE IN THE LIGHT FITTING WITH HEAT-RESISTING AND EXCELLENT WEATHER-PROOF PERFORMANCE
- STAINLESS STEEL CLIP LOCK
- G13 ROTARY LOCKED LAMP HOLDER
- THW 🗌 0.5 sqmm./105c 🗌 1.0 sqmm./70c WIRING CABLE

# WEATHER-PROOF TYPE

### REFLECTOR

• STEEL SHEET MATERIAL IN WHITE

### INSTALLATION

SURFACE OR SUSPENDED MOUNT

## PROTECTION CLASS

• IP 65

| DIMENSIONS (mm.) |      |    |      |    |
|------------------|------|----|------|----|
| MODEL            | TYPE | W  | L    | Н  |
|                  |      |    |      |    |
| WPD3/1S          | Т8   | 90 | 660  | 90 |
| WPD3/1L          | T8   | 90 | 1265 | 90 |