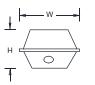

## PROTECTION CLASS

• IP 65

| DIMENSIONS (mm.) |      |    |      |    |
|------------------|------|----|------|----|
| MODEL            | TYPE | W  | L    | Н  |
|                  |      |    |      |    |
| WPD3/1S          | Т8   | 90 | 660  | 90 |
| WPD3/1L          | T8   | 90 | 1265 | 90 |