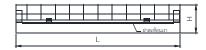

## **DIMENSIONS** (mm.)

|                                                   | MODEL | TYPE | W | L | Н |
|---------------------------------------------------|-------|------|---|---|---|
| WB2/1S/S T8 60 635 100<br>WB2/1L/S T8 60 1245 100 |       |      |   |   |   |