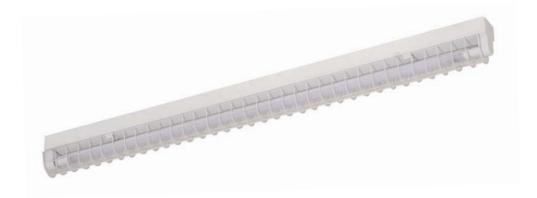

# **WIRE-GUARD BATTEN TYPE**

## **HOUSING**

- DIE-FORMED COLD-ROLLED STEEL AVAILABLE IN ☐ 0.4 , ☐ 0.6 , ☐ 0.8 mm. STEEL THICKNESS
- ALL METAL PART ARE RUST-PROOFED AFTER FABRICATION TO PREVENT ANY CORROSION (ZINE PHOSPHATE)
- FINISHED WITH HIGH GRADE EPOXY POLYESTER POWDER COATING
- G13 SPRING LOAD LAMP HOLDER
- THW ☐ 0.5 sqmm./105c ☐ 1.0 sqmm./70c WIRING CABLE

#### **WIRE GUARD**

 HIGH QUALITY STEEL WIRE GUARD WITH 2.0 mm. THICKNESS